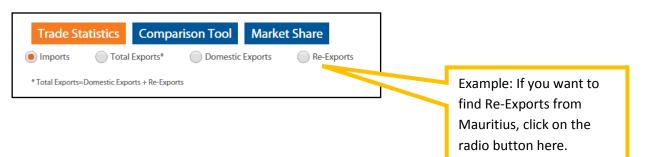

#### 2.1.1 Available Data: Imports, Total Exports, Domestic Exports and Re-Exports

- The online database of Trade Statistics provides information on the following:
  - a) Imports into Mauritius
  - b) Total Exports from Mauritius
  - c) **Domestic Exports** from Mauritius Domestic Exports are defined as exports of goods that are produced locally or that have undergone substantial transformation in Mauritius.

d) **Re-Exports** from Mauritius - Re-Exports include goods that are imported into Mauritius and are re-exported to other countries from the Freeport Zone.

Thus, Total Exports is the sum of Domestic Exports and Re-Exports. It is worth noting that the online search database provides data for the last 16 years, i.e. from 2000 to 2015 and that all data disseminated on the website emanates from *Statistics Mauritius*.

#### 2.1.2 Finding and Downloading the Required Statistics

• To choose the variable that is of interest to you, click on the radio button next to it.

• You must also choose the **time period** for which you wish to download the data. Data can be downloaded for time periods of 1 year up to a maximum of 5 years.