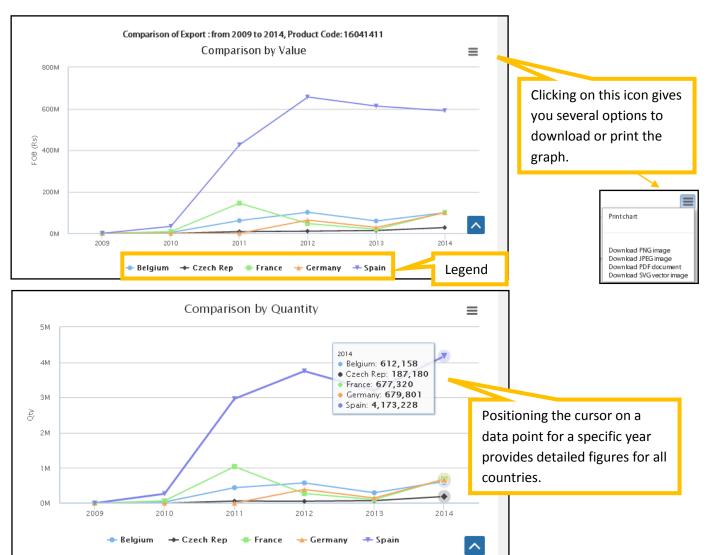

#### 2.2.2 Interpreting the Results

• To view the results, you have to scroll to the bottom of the page. The first graph shows a comparison by **value** whilst the second graph displays the comparison by **quantity**.

• A table with the figures used to plot the graphs can also be **exported to excel** or **printed**.

| 🔊 Export To | Excel 🚔 Print                                                                             |      |          |          |             |         |
|-------------|-------------------------------------------------------------------------------------------|------|----------|----------|-------------|---------|
|             |                                                                                           |      |          |          |             |         |
| HS Code     | Description                                                                               | Year | Unit     | Quantity | FOB(Rs)     | Country |
| 16041411    | TUNAS, SKIPJACK AND<br>ATLANTIC BONITO, WHOLE OR<br>PIECES BUT NOT MINCED IN<br>VEG. OILS | 2010 | Kg       | 32556    | 4,269,497   | Belgium |
| 16041411    | TUNAS, SKIPJACK AND<br>ATLANTIC BONITO, WHOLE OR<br>PIECES BUT NOT MINCED IN<br>VEG. OILS | 2011 | Kg       | 438704   | 61,356,436  | Belgium |
| 16041411    | TUNAS, SKIPJACK AND<br>ATLANTIC BONITO, WHOLE OR<br>PIECES BUT NOT MINCED IN<br>VEG. OILS | 2013 | Kg       | 294617   | 59,434,224  | Belgium |
| 16041411    | TUNAS, SKIPJACK AND<br>ATLANTIC BONITO, WHOLE OR<br>PIECES BUT NOT MINCED IN<br>VEG. OILS | 2014 | Kg       | 612158   | 99,390,194  | Belgium |
| 16041411    | TUNAS, SKIPJACK AND<br>ATLANTIC BONITO, WHOLE OR<br>PIECES BUT NOT MINCED IN<br>VEG. OILS | 2012 | Kilogram | 574549   | 101,421,861 | Belgium |
| 16041411    | TUNAS, SKIPJACK AND<br>ATLANTIC BONITO, WHOLE OR<br>PIECES BUT NOT MINCED IN<br>VEG. OILS | 2010 | Kg       | 65687    | 8,135,388   | France  |
| 16041411    | TUNAS, SKIPJACK AND<br>ATLANTIC BONITO, WHOLE OR<br>PIECES BUT NOT MINCED IN<br>VEG. OILS | 2011 | Kg       | 1037823  | 144,973,783 | France  |
| 16041411    | TUNAS, SKIPJACK AND<br>ATLANTIC BONITO, WHOLE OR<br>PIECES BUT NOT MINCED IN<br>VEG. OILS | 2013 | Kg       | 101313   | 19,435,113  | France  |