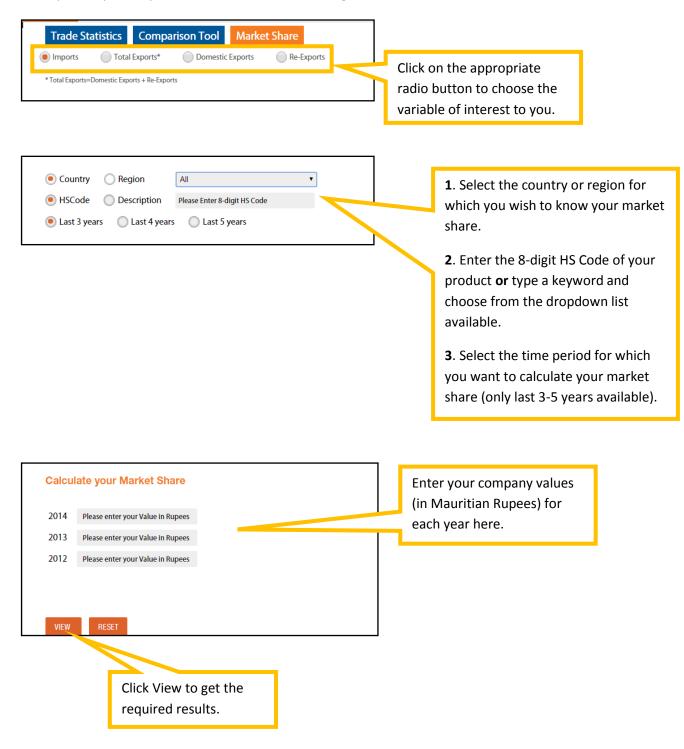

#### 2.3 Market Share

• The Market Share tool allows you to calculate your share of imports or exports for a particular product and for markets of your choice.

#### 2.3.1 Required Inputs

• The inputs required by the user are described in the figures below.

• If a company exports Men's Trousers and Shorts of Synthetic Fibre (HS Code: 61034310) manufactured in Mauritius to the United States and wishes to calculate its market share of exports to the US for the last 3 years, the inputs on the screen would be as follows:

| Trade Statistics Compariso                          | n Tool Market Share                                 |                                |  |  |  |
|-----------------------------------------------------|-----------------------------------------------------|--------------------------------|--|--|--|
| Please note that 2015 statistics include January to | March figures only.                                 |                                |  |  |  |
| Imports Total Exports*                              | Imports Total Exports* ODomestic Exports Re-Exports |                                |  |  |  |
| * Total Exports=Domestic Exports + Re-Exports       |                                                     |                                |  |  |  |
|                                                     |                                                     |                                |  |  |  |
| Country ORegion Un                                  | ted States 🔹                                        |                                |  |  |  |
| HSCode Oescription 610                              | 34310                                               |                                |  |  |  |
| 💿 Last 3 years 🛛 🔵 Last 4 years 🔅                   | 🔵 Last 5 years                                      |                                |  |  |  |
|                                                     | _                                                   |                                |  |  |  |
| Calculate your Market Share                         | т                                                   | he value of company's exports  |  |  |  |
| 2014 1000000                                        | f                                                   | or each year should be entered |  |  |  |
|                                                     | ł                                                   | ere.                           |  |  |  |
| 2013 0                                              |                                                     |                                |  |  |  |
| 2012 600000                                         | 1                                                   |                                |  |  |  |

#### 2.3.2 Interpreting the Results

• Clicking on the VIEW button will display the results as percentages and in the form of a graph: