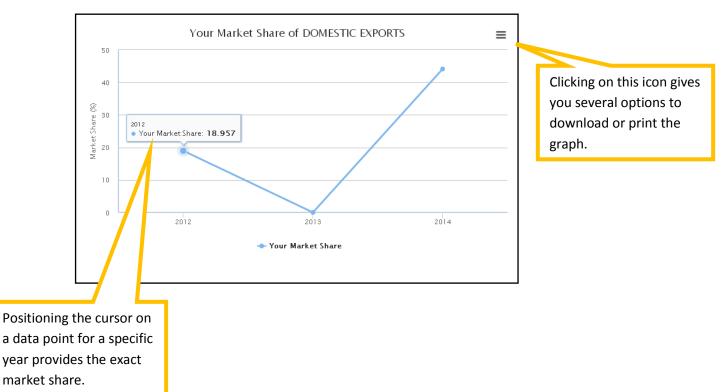

#### 2.3.2 Interpreting the Results

• Clicking on the VIEW button will display the results as percentages and in the form of a graph: