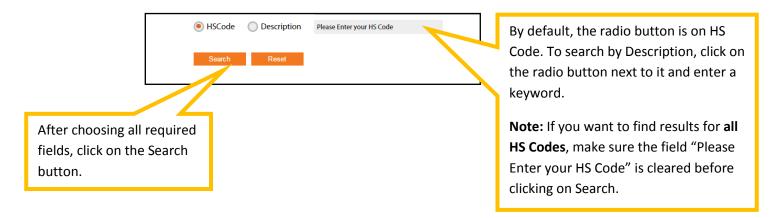

• Lastly, you need to specify the product for which you wish to download the trade statistics.

This is done by specifying the:

- a) **HS Code** of the product HS Code stands for Harmonised System Code which is used by Customs to classify products. For detailed information on HS Codes, you may wish to visit the World Customs Organisation (WCO) website on this <u>link</u>.
- b) **OR Description** of the product