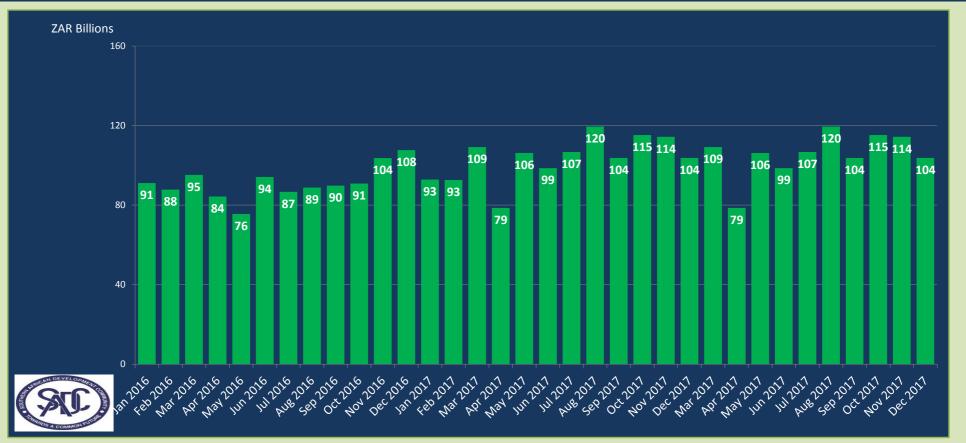

#### In December 2017 **25,575** transactions to the value of **ZAR** 103.78 Billion SIRESS processed Average number of transactions processed per day were **1,346** representing the average value of ZAR 5.46 Billion Total number of transactions settled to date is **953,260** representing the value of **ZAR** 4.05 Trillion (USD 329.29 Billion/ EUR 275.20 Billion)\* Peak volume of **30,575** transactions was in **Nov 2017** and peak value of **ZAR** 119.53 Billion was in Aug 2017 Total Number of participating countries is 14 Total Number of participating Banks including central banks is 83

### SIRESS: Value of transactions settled