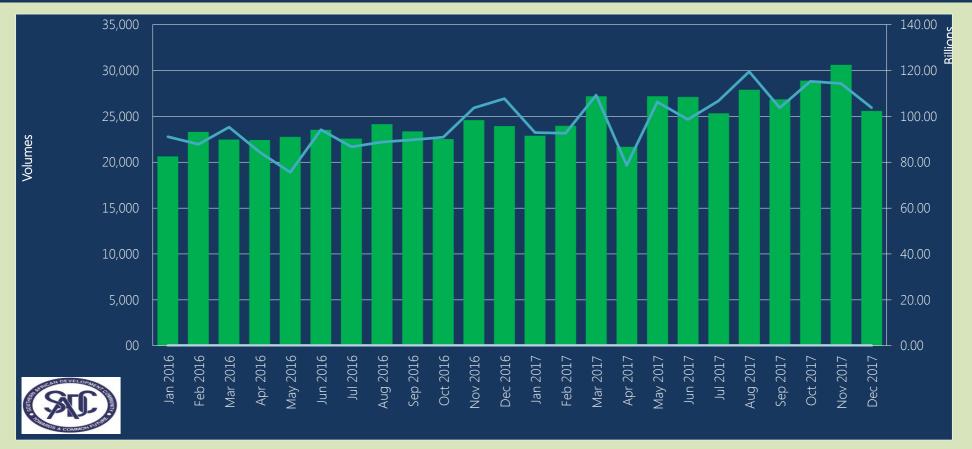

#### In December 2017 **25,575** transactions to the value of **ZAR** 103.78 Billion SIRESS processed Average number of transactions processed per day were **1,346** representing the average value of ZAR 5.46 Billion Total number of transactions settled to date is **953,260** representing the value of **ZAR** 4.05 Trillion (USD 329.29 Billion/ EUR 275.20 Billion)\* Peak volume of **30,575** transactions was in **Nov 2017** and peak value of **ZAR** 119.53 Billion was in Aug 2017 Total Number of participating countries is 14 Total Number of participating Banks including central banks is 83

### SIRESS: Transactions volumes vs values of transactions settled

|          | SIRESS Summary: six months |                                |                                                       |                                                     |                                                               |  |                                |                                                       |                                                     |                                                               |
|----------|----------------------------|--------------------------------|-------------------------------------------------------|-----------------------------------------------------|---------------------------------------------------------------|--|--------------------------------|-------------------------------------------------------|-----------------------------------------------------|---------------------------------------------------------------|
| Month    | No of cycle<br>days        |                                | CPL Pa                                                | L Payments RTL Payments                             |                                                               |  |                                |                                                       |                                                     |                                                               |
|          |                            | No. of settled<br>transactions | Value of<br>settled<br>transactions<br>(ZAR billions) | Average no of<br>settled<br>transactions per<br>day | Average value<br>of settled<br>transactions<br>(ZAR billions) |  | No. of settled<br>Transactions | Value of<br>settled<br>Transactions<br>(ZAR millions) | Average no<br>of settled<br>transactions<br>per day | Average value<br>of settled<br>transactions<br>(ZAR millions) |
| Jul 2017 | 21                         | 25,242                         | 106.69                                                | 1,202                                               | 5.08                                                          |  | 62                             | 22.20                                                 | 3                                                   | 1.06                                                          |
| Aug 2017 | 22                         | 27,803                         | 119.48                                                | 1,264                                               | 5.43                                                          |  | 74                             | 48.32                                                 | 3                                                   | 2.20                                                          |
| Sep 2017 | 20                         | 26,746                         | 103.69                                                | 1,337                                               | 5.18                                                          |  | 75                             | 33.19                                                 | 4                                                   | 1.66                                                          |
| Oct 2017 | 22                         | 28,781                         | 114.50                                                | 1,308                                               | 5.20                                                          |  | 80                             | 782.18                                                | 4                                                   | 35.55                                                         |
| Nov 2017 | 22                         | 30,491                         | 114.19                                                | 1,386                                               | 5.19                                                          |  | 84                             | 176.28                                                | 4                                                   | 8.01                                                          |
| Dec 2017 | 19                         | 25,492                         | 103.73                                                | 1,342                                               | 5.46                                                          |  | 83                             | 48.44                                                 | 4                                                   | 2.55                                                          |