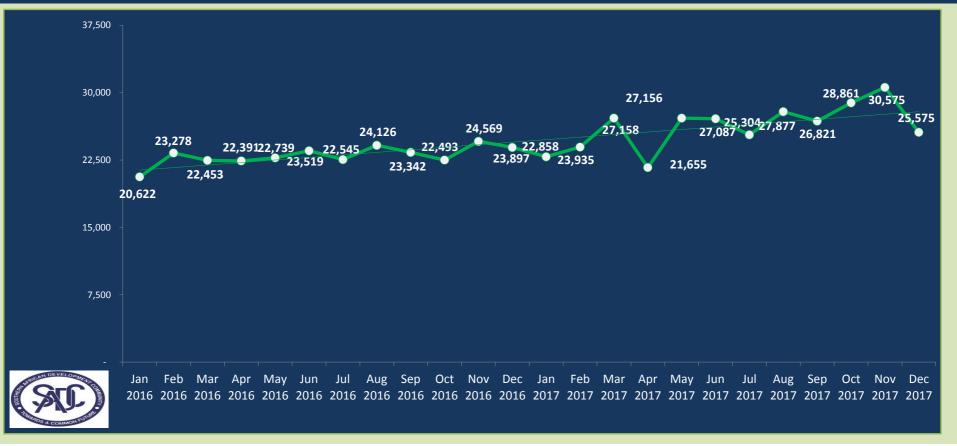

#### In December 2017 **25,575** transactions to the value of **ZAR** 103.78 Billion SIRESS processed Average number of transactions processed per day were **1,346** representing the average value of ZAR 5.46 Billion Total number of transactions settled to date is **953,260** representing the value of **ZAR** 4.05 Trillion (USD 329.29 Billion/ EUR 275.20 Billion)\* Peak volume of **30,575** transactions was in **Nov 2017** and peak value of **ZAR** 119.53 Billion was in Aug 2017 Total Number of participating countries is 14 Total Number of participating Banks including central banks is 83

#### SIRESS: Total number of transactions settled