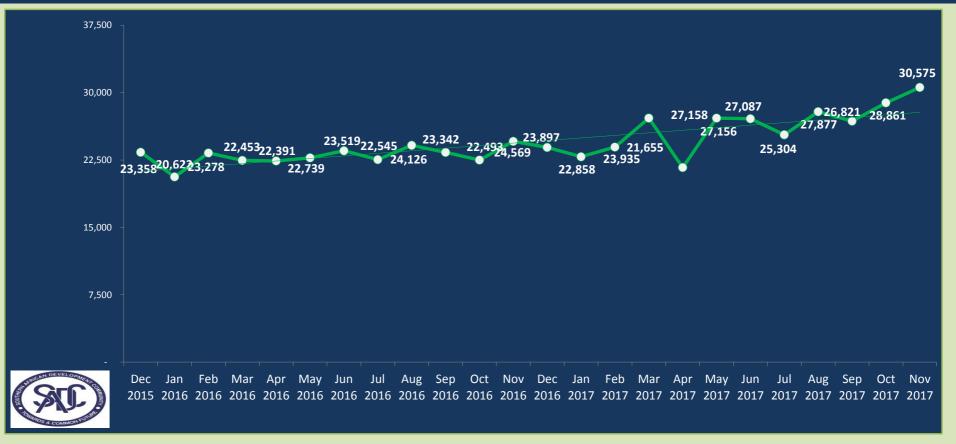

#### SIRESS: Total number of transactions settled

### SIRESS: Main indicators

| In | November 2017                                                                                                                           |
|----|-----------------------------------------------------------------------------------------------------------------------------------------|
|    | SIRESS processed 30,575 transactions to the value of ZAR 114.37 Billion                                                                 |
|    | Average number of transactions processed per day were <b>1,390</b> representing the average valueof ZAR <b>5.20 Billion</b>             |
|    | Total number of transactions settled to date is927,685representing the value of ZAR3.94Trillion(USD 289.13 Billion/ EUR 243.91Billion)* |
|    | Peak volume of <b>30,575</b> transactions was inNov 2017 and peak value of ZAR <b>119.53</b> Billionwas inAug 2017                      |
|    | Total Number of participating countries is 14                                                                                           |
|    | Total Number of participating Banks including central banks is84                                                                        |