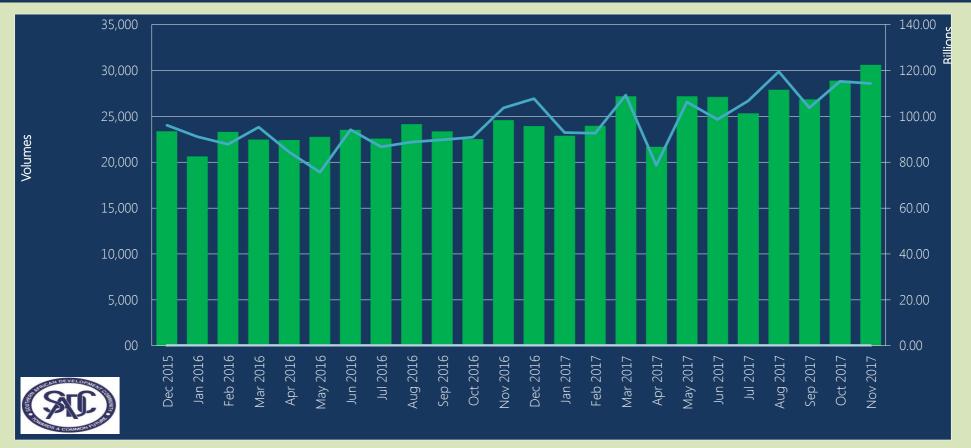

#### SIRESS: Transactions volumes vs values of transactions settled

| SIRESS Summary: six months |                     |                                |                                                       |                                                     |                                                               |              |                                |                                                       |                                                     |                                                               |
|----------------------------|---------------------|--------------------------------|-------------------------------------------------------|-----------------------------------------------------|---------------------------------------------------------------|--------------|--------------------------------|-------------------------------------------------------|-----------------------------------------------------|---------------------------------------------------------------|
| Month                      | No of cycle<br>days | CPL Payments                   |                                                       |                                                     |                                                               | RTL Payments |                                |                                                       |                                                     |                                                               |
|                            |                     | No. of settled<br>transactions | Value of<br>settled<br>transactions<br>(ZAR billions) | Average no of<br>settled<br>transactions per<br>day | Average value<br>of settled<br>transactions<br>(ZAR billions) |              | No. of settled<br>Transactions | Value of<br>settled<br>Transactions<br>(ZAR millions) | Average no<br>of settled<br>transactions<br>per day | Average value<br>of settled<br>transactions<br>(ZAR millions) |
| Jun 2017                   | 21                  | 27,018                         | 98.46                                                 | 1,287                                               | 4.69                                                          |              | 69                             | 179.51                                                | 3                                                   | 8.55                                                          |
| Jul 2017                   | 21                  | 25,242                         | 106.69                                                | 1,202                                               | 5.08                                                          |              | 62                             | 22.20                                                 | 3                                                   | 1.06                                                          |
| Aug 2017                   | 22                  | 27,803                         | 119.48                                                | 1,264                                               | 5.43                                                          |              | 74                             | 48.32                                                 | 3                                                   | 2.20                                                          |
| Sep 2017                   | 20                  | 26,746                         | 103.69                                                | 1,337                                               | 5.18                                                          |              | 75                             | 33.19                                                 | 4                                                   | 1.66                                                          |
| Oct 2017                   | 22                  | 28,781                         | 114.50                                                | 1,308                                               | 5.20                                                          |              | 80                             | 782.18                                                | 4                                                   | 35.55                                                         |
| Nov 2017                   | 22                  | 30,491                         | 114.19                                                | 1,386                                               | 5.19                                                          |              | 84                             | 176.28                                                | 4                                                   | 8.01                                                          |