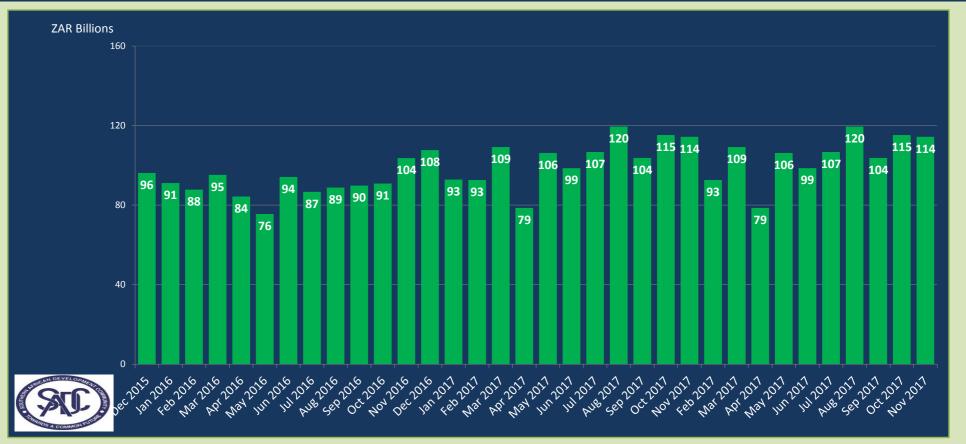

#### SIRESS: Value of transactions settled

### SIRESS: Main indicators

| In | November 2017                                                                                                                           |
|----|-----------------------------------------------------------------------------------------------------------------------------------------|
|    | SIRESS processed 30,575 transactions to the value of ZAR 114.37 Billion                                                                 |
|    | Average number of transactions processed per day were <b>1,390</b> representing the average valueof ZAR <b>5.20 Billion</b>             |
|    | Total number of transactions settled to date is927,685representing the value of ZAR3.94Trillion(USD 289.13 Billion/ EUR 243.91Billion)* |
|    | Peak volume of <b>30,575</b> transactions was inNov 2017 and peak value of ZAR <b>119.53</b> Billionwas inAug 2017                      |
|    | Total Number of participating countries is 14                                                                                           |
|    | Total Number of participating Banks including central banks is84                                                                        |